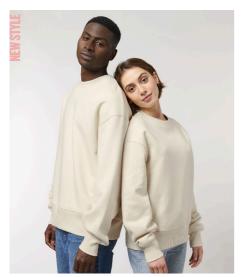

# STSU866-RADDER HEAVY

# The unisex heavy relaxed crewneck sweatshirt

#### Relaxed Fit

- Set-in sleeve
- 2x2 rib at neck collar, sleeve hem and bottom hem
- Inside single jersey back neck tape
- Self fabric half moon at back neck
- Armhole, sleeve hem and bottom hem with twin needle topstitch