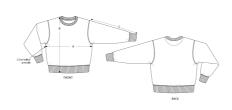

# The unisex heavy relaxed crewneck sweatshirt

#### Relaxed Fit

- Set-in sleeve
- 2x2 rib at neck collar, sleeve hem and bottom hem
- Inside single jersey back neck tape
- Self fabric half moon at back neck
- Armhole, sleeve hem and bottom hem with twin needle topstitch

## Wash Instructions

Wash similar colours together, no ironing on print, wash and iron inside out.

|   | SIZES         | XXS  | XS   | S    | М  | L    | XL | XXL  | 3XL  |
|---|---------------|------|------|------|----|------|----|------|------|
| Α | Half Chest    | 51.5 | 54   | 56.5 | 59 | 62   | 65 | 68   | 71   |
| В | Body Length   | 62   | 64   | 67   | 71 | 74   | 76 | 78   | 80   |
| С | Sleeve Length | 58.5 | 59.5 | 62.5 | 65 | 66.5 | 68 | 69.5 | 69.5 |